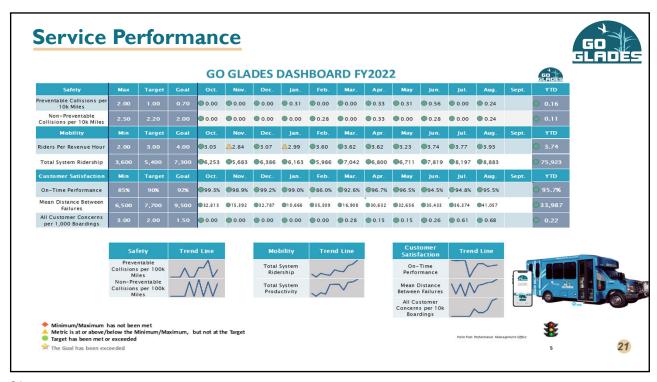

**Service Description Modes** '🗐' Fixed-Route Pahokee Paratransit MOD MOD Belle Glade **Fixed route** South ' 31 fixed routes **5.9M** FY21 Palm Tran **Paratransit 44** 660K FY21 **Microtransit / MOD** 4 67K FY21











Average Ride Rating

Average Ride Rating

Out of 5 Rating

Passengers

Service Productivity

App Installs

Created since launch

Agent Booking

Agent Booking

Agent Booking

Agent Booking

Agent Booking



















Cost Analysis of Delivery Options

Analysis Results

Total Costs (2023)

Alt. 1: Outsourced MOD Services (Existing Facility)

Vehicle Operating Costs

\$1,373,018

\$3,251,808

\$1,878,790