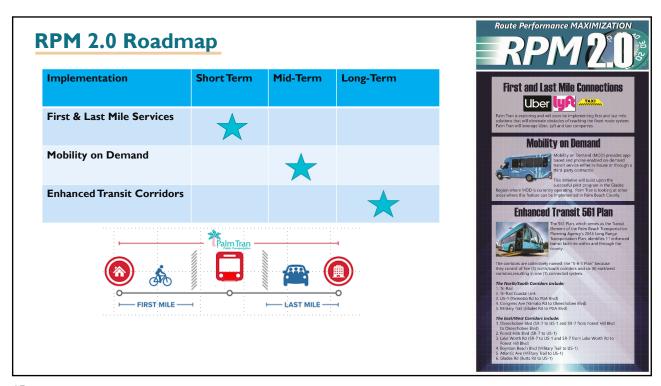

**Service Description Modes** '🗐' Fixed-Route Pahokee Paratransit MOD MOD Belle Glade **Fixed route** South ' 31 fixed routes **5.9M** FY21 Palm Tran **Paratransit 44** 660K FY21 **Microtransit / MOD** 4 67K FY21











Average Ride Rating

Average Ride Rating

Out of 5 Rating

Passengers

Service Productivity

App Installs

Created since launch

Agent Booking

Agent Booking

Agent Booking

Agent Booking

Agent Booking



















Cost Analysis of Delivery Options

Analysis Results

Total Costs (2023)

Alt. 1: Outsourced MOD Services (Existing Facility)

Vehicle Operating Costs

\$1,373,018

\$3,251,808

\$1,878,790