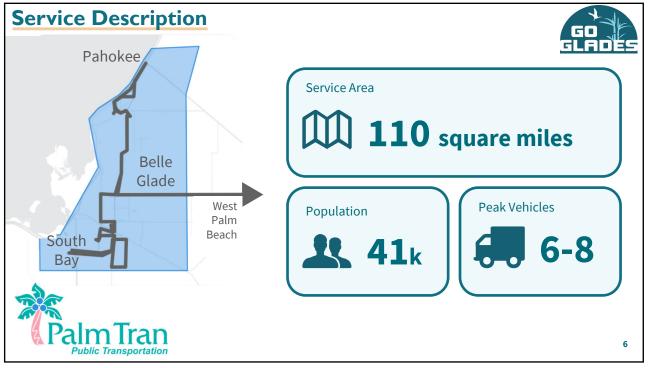

**Service Description Modes** '🗐' Fixed-Route Pahokee Paratransit MOD MOD Belle Glade **Fixed route** South ' 31 fixed routes **5.9M** FY21 Palm Tran **Paratransit 44** 660K FY21 **Microtransit / MOD** 4 67K FY21











Average Ride Rating

Average Ride Rating

Out of 5 Rating

Passengers

Service Productivity

App Installs

Created since launch

Agent Booking

Agent Booking

Agent Booking

Agent Booking

Agent Booking



















Cost Analysis of Delivery Options

Analysis Results

Total Costs (2023)

Alt. 1: Outsourced MOD Services (Existing Facility)

Vehicle Operating Costs

\$1,373,018

\$3,251,808

\$1,878,790