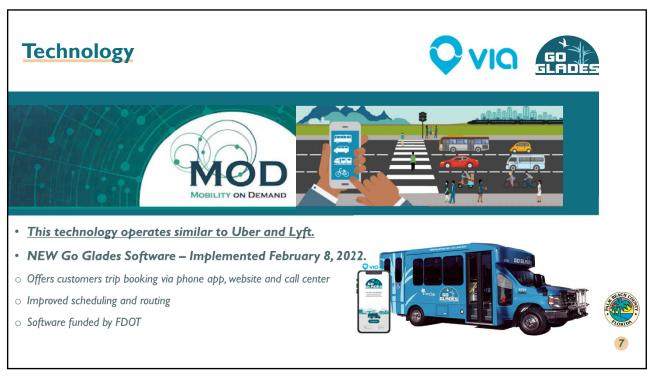

**Service Description Modes** '🗐' Fixed-Route Pahokee Paratransit MOD MOD Belle Glade **Fixed route** South ' 31 fixed routes **5.9M** FY21 Palm Tran **Paratransit 44** 660K FY21 **Microtransit / MOD** 4 67K FY21











Average Ride Rating

Average Ride Rating

Out of 5 Rating

Passengers

Service Productivity

App Installs

Created since launch

Agent Booking

Agent Booking

Agent Booking

Agent Booking

Agent Booking



















Cost Analysis of Delivery Options

Analysis Results

Total Costs (2023)

Alt. 1: Outsourced MOD Services (Existing Facility)

Vehicle Operating Costs

\$1,373,018

\$3,251,808

\$1,878,790