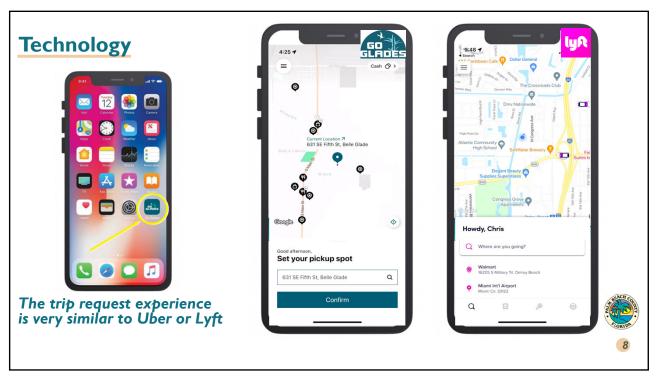

**Service Description Modes** '🗐' Fixed-Route Pahokee Paratransit MOD MOD Belle Glade **Fixed route** South ' 31 fixed routes **5.9M** FY21 Palm Tran **Paratransit 44** 660K FY21 **Microtransit / MOD** 4 67K FY21











Average Ride Rating

Average Ride Rating

Out of 5 Rating

Passengers

Service Productivity

App Installs

Created since launch

Agent Booking

Agent Booking

Agent Booking

Agent Booking

Agent Booking



















Cost Analysis of Delivery Options

Analysis Results

Total Costs (2023)

Alt. 1: Outsourced MOD Services (Existing Facility)

Vehicle Operating Costs

\$1,373,018

\$3,251,808

\$1,878,790