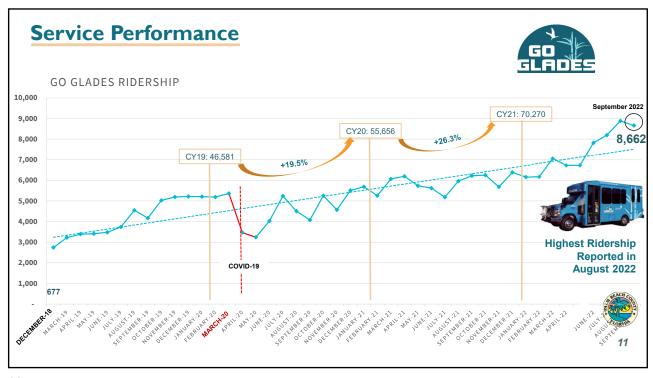

**Service Description Modes** '🗐' Fixed-Route Pahokee Paratransit MOD MOD Belle Glade **Fixed route** South ' 31 fixed routes **5.9M** FY21 Palm Tran **Paratransit 44** 660K FY21 **Microtransit / MOD** 4 67K FY21











Average Ride Rating

Average Ride Rating

Out of 5 Rating

Passengers

Service Productivity

App Installs

Created since launch

Agent Booking

Agent Booking

Agent Booking

Agent Booking

Agent Booking



















Cost Analysis of Delivery Options

Analysis Results

Total Costs (2023)

Alt. 1: Outsourced MOD Services (Existing Facility)

Vehicle Operating Costs

\$1,373,018

\$3,251,808

\$1,878,790