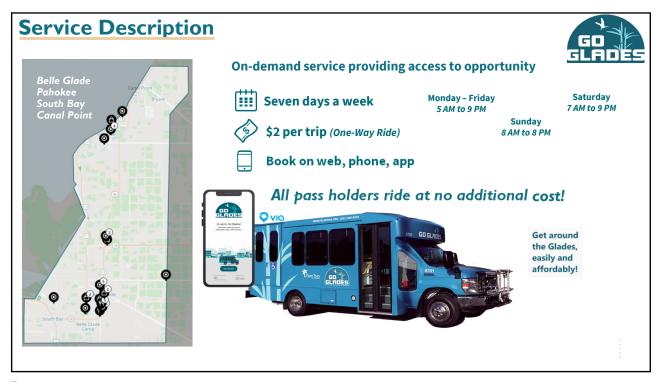

**Service Description Modes** '🗐' Fixed-Route Pahokee Paratransit MOD MOD Belle Glade **Fixed route** South ' 31 fixed routes **5.9M** FY21 Palm Tran **Paratransit 44** 660K FY21 **Microtransit / MOD** 4 67K FY21











Average Ride Rating

Average Ride Rating

Out of 5 Rating

Passengers

Service Productivity

App Installs

Created since launch

Agent Booking

Agent Booking

Agent Booking

Agent Booking

Agent Booking



















Cost Analysis of Delivery Options

Analysis Results

Total Costs (2023)

Alt. 1: Outsourced MOD Services (Existing Facility)

Vehicle Operating Costs

\$1,373,018

\$3,251,808

\$1,878,790