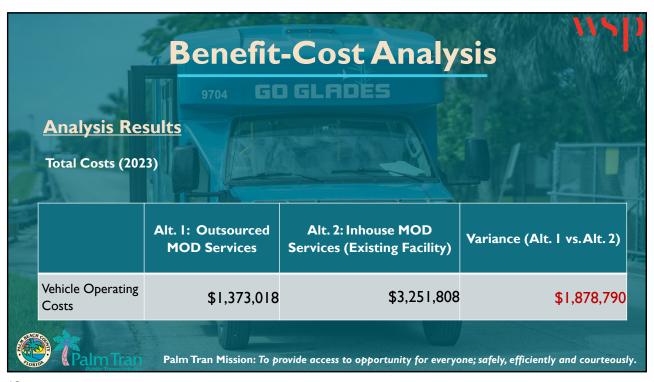

Agent Booking

Agent Booking

Agent Booking

Agent Booking

Cost Analysis of Delivery Options

Analysis Results

Total Costs (2023)

Alt. 1: Outsourced MOD Services (Existing Facility)

Vehicle Operating Costs

\$1,373,018

\$3,251,808

\$1,878,790