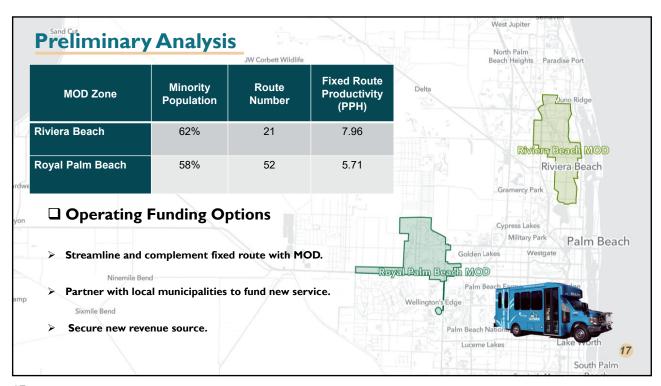

**Service Description Modes** '🗐' Fixed-Route Pahokee Paratransit MOD MOD Belle Glade **Fixed route** South ' 31 fixed routes **5.9M** FY21 Palm Tran **Paratransit 44** 660K FY21 **Microtransit / MOD** 4 67K FY21











Average Ride Rating

Average Ride Rating

Out of 5 Rating

Passengers

Service Productivity

App Installs

Created since launch

Agent Booking

Agent Booking

Agent Booking

Agent Booking

Agent Booking



















Cost Analysis of Delivery Options

Analysis Results

Total Costs (2023)

Alt. 1: Outsourced MOD Services (Existing Facility)

Vehicle Operating Costs

\$1,373,018

\$3,251,808

\$1,878,790