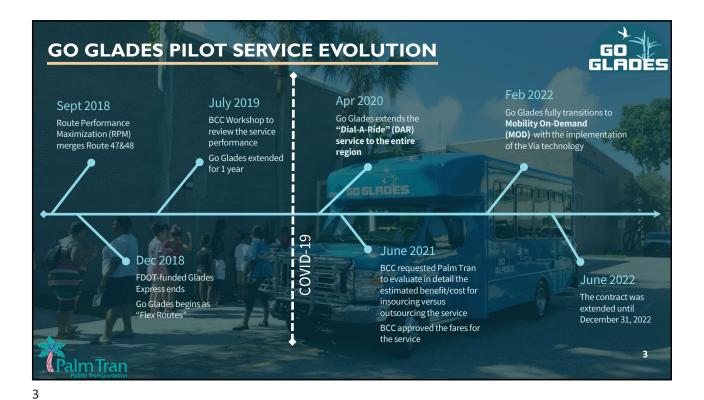

**Service Description Modes** '🗐' Fixed-Route Pahokee Paratransit MOD MOD Belle Glade **Fixed route** South ' 31 fixed routes **5.9M** FY21 Palm Tran **Paratransit 44** 660K FY21 **Microtransit / MOD** 4 67K FY21











Average Ride Rating

Average Ride Rating

Out of 5 Rating

Passengers

Service Productivity

App Installs

Created since launch

Agent Booking

Agent Booking

Agent Booking

Agent Booking

Agent Booking



















Cost Analysis of Delivery Options

Analysis Results

Total Costs (2023)

Alt. 1: Outsourced MOD Services (Existing Facility)

Vehicle Operating Costs

\$1,373,018

\$3,251,808

\$1,878,790