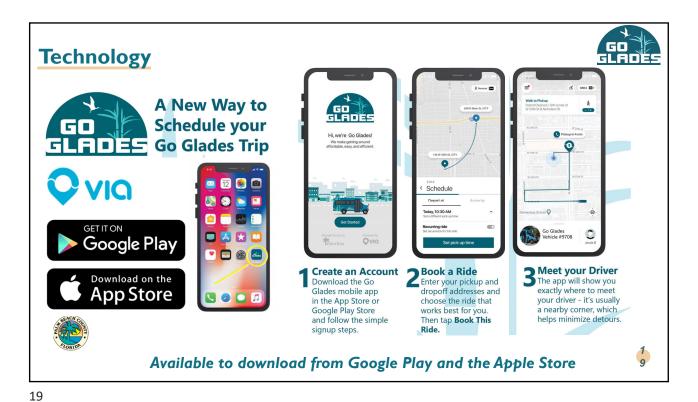

**Service Description Modes** '🗐' Fixed-Route Pahokee Paratransit MOD MOD Belle Glade **Fixed route** South ' 31 fixed routes **5.9M** FY21 Palm Tran **Paratransit 44** 660K FY21 **Microtransit / MOD** 4 67K FY21











Average Ride Rating

Average Ride Rating

Out of 5 Rating

Passengers

Service Productivity

App Installs

Created since launch

Agent Booking

Agent Booking

Agent Booking

Agent Booking

Agent Booking



















Cost Analysis of Delivery Options

Analysis Results

Total Costs (2023)

Alt. 1: Outsourced MOD Services (Existing Facility)

Vehicle Operating Costs

\$1,373,018

\$3,251,808

\$1,878,790