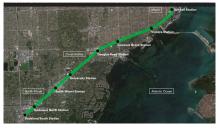

## What is The Underline

The Underline will be a 10-mile park and trail under the Miami Metrorail, stretching from downtown to South Miami. Designed by James Corner Field Operations with support from Fairchild Tropical Botanic Garden and art and technology master plans by thought and design leaders, The Underline is the fastest moving project of its size in the country.

## Timeline

Three planned phases:

**Phase 1** Known as "Brickell Backayrd," one-half mile; opened early 2021

**Phase 2** Two and a quarter miles; under construction

Phases 3 Seven miles; opens 2025