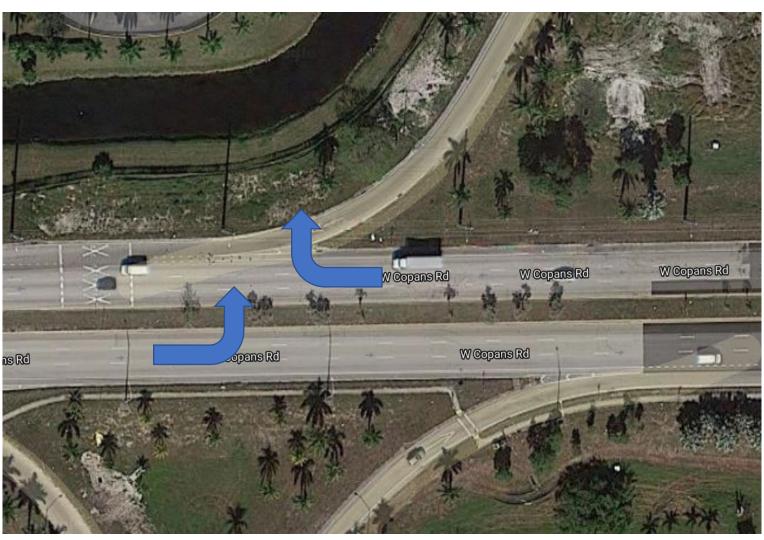

| Location                        | Priority<br>Rank |
|---------------------------------|------------------|
| I-95 NB @ Blue Heron Blvd       | Medium           |
| I-95 SB @ Gateway Blvd          | Medium           |
| I-95 NB @ Gateway Blvd          | Medium           |
| I-95 NB @ Forest Hill Blvd      | Medium           |
| I-95 SB @ Atlantic Ave          | Medium           |
| I-95 NB @ Linton Blvd           | Medium           |
| I-95 NB @ 10th Ave N            | Medium           |
| I-95 SB @ Forest Hill Blvd      | Medium           |
| I-95 SB @ Blue Heron Blvd       | Medium           |
| I-95 SB @ 6th Ave S             | Medium           |
| I-95 NB @ 6th Ave S             | Medium           |
| I-95 NB @ Palm Beach Lakes Blvd | Medium           |
| I-95 SB @ Palm Beach Lakes Blvd | Medium           |
| I-95 NB @ Glades Rd             | Medium           |
| I-95 NB @ Yamato Rd             | Medium           |
| I-95 SB @ Woolbright Rd         | Medium           |
| I-95 SB @ Okeechobee Blvd       | Medium           |
| I-95 NB @ 45th St               | Medium           |
| I-95 NB @ Northlake Blvd        | Medium           |
| I-95 SB @ PGA Blvd              | Medium           |
| I-95 NB @ Yamato Rd             | Medium           |
| I-95 NB @ Southern Blvd         | Medium           |
| I-95 SB @ Southern Blvd         | Medium           |
| I-95 NB @ Okeechobee Blvd       | Medium           |
| I-95 NB @ Woolbriaht Rd         | Medium           |