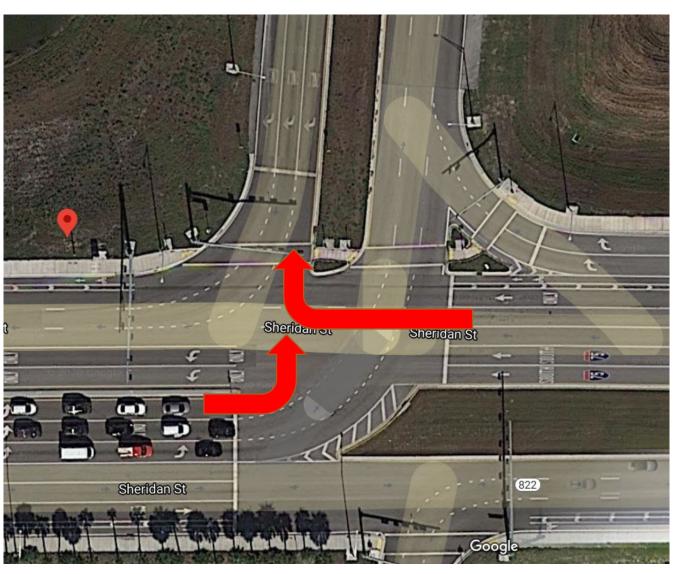

otal                                                   | 52                               | 2              |
| Number of D4 Priority Locations (High and Medium)       | Palm Beach County                |                |
|                                                         | Goes with<br>Existing<br>Project | Stand<br>Alone |
| High Priority Locations                                 | 21                               | 0              |
| Medium Priority Locations                               | 3                                | 22             |
| Total                                                   | 24                               | 28             |



# High Priority – 48 Locations in D4 and 21 Locations in Palm Beach County

**Dual Threat or "Higher Probability" Movements** 





### Medium Priority – 47 Locations in D4 and 25 Locations in Palm Beach County

Possible Movements but Lower Probability (wide median, difficult movement)





## Low Priority – 39 Locations in D4 and 6 Locations in Palm Beach County

**Unlikely or "Impossible" Movements** 





#### Central Office's Wrong-way Driving Advanced Countermeasures at Interchange Exits Ramps Palm Beach Implementation Plan

| Location                                 | Priority<br>Rank |
|------------------------------------------|------------------|
| I-95 SB @ Lantana Rd                     | High             |
| I-95 NB @ Lantana Rd                     | High             |
| I-95 NB @ Congress Ave/Peninsula Corp Dr | High             |
| I-95 SB @ Glades Rd                      | High             |
| I-95 S