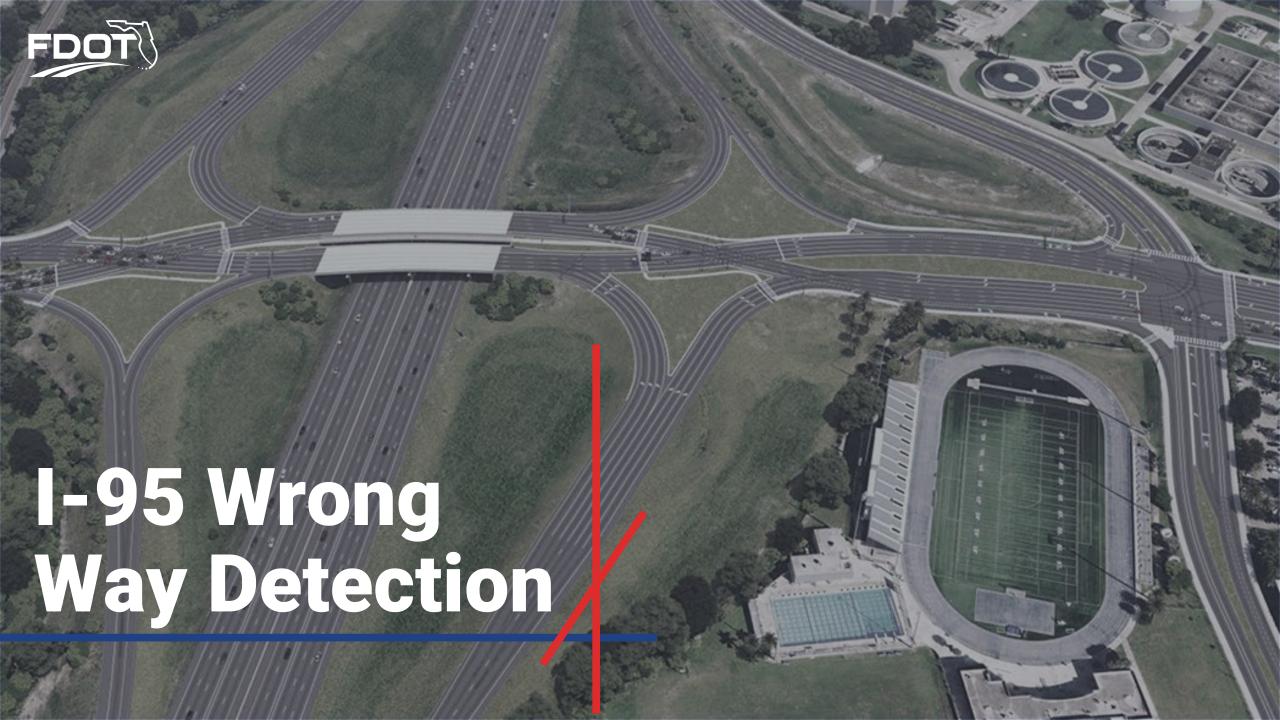

#### Central Office's 520 Ramp ID List: 134 Locations in D4



| #          | RAMP ID  | District | County    | Ramp Type       | Latitude  | Longitude   | Off Ramp Name      |
|------------|----------|----------|-----------|-----------------|-----------|-------------|--------------------|
| <b>-</b> 1 | <b>*</b> | ~        | <b>V</b>  | ▼               | •         | •           | ▼                  |
| 1          | 1224     | 4        | BROWARD   | Parclo Loop     | 26.27745  | -80.1257    | I-95 S & EXIT 39   |
| 2          | M11      | 4        | BROWARD   | Diamond         | 26.0535   | -80.1624105 | I-95 S & EXIT 22   |
| 3          | SM4      | 4        | PALMBEACH | Diamond         | 26.510694 | -80.072676  | I-95 N & EXIT 56   |
| 4          | SM15     | 4        | PALMBEACH