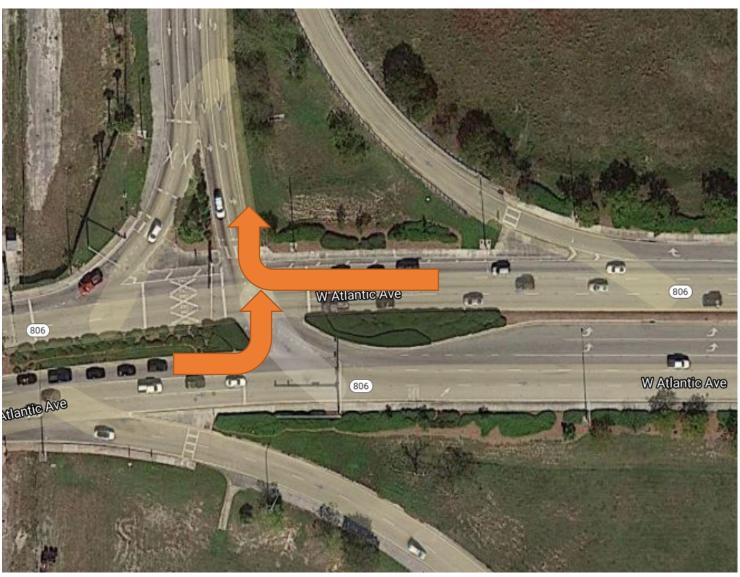

#### Central Office's Wrong-way Driving Advanced Countermeasures at Interchange Exits Ramps Palm Beach Implementation Plan

| Location                                 | Priority<br>Rank |
|------------------------------------------|------------------|
| I-95 SB @ Lantana Rd                     | High             |
| I-95 NB @ Lantana Rd                     | High             |
| I-95 NB @ Congress Ave/Peninsula Corp Dr | High             |
| I-95 SB @ Glades Rd                      | High             |
| I-95 SB @ Spanish River Blvd             | High             |
| I-95 NB @ Spanish River                  | High             |
| I-95 NB @ Boynton Beach Blvd             | High             |
| I-95 SB @ Boynton Beach Blvd             | High             |
| I-95 SB @ Belvedere Rd (69A)             | High             |
| I-95 SB @ 45th St                        | High             |
| I-95 SB @ Linton Blvd                    | High             |
| I-95 SB @ Northlake Blved                | High             |
| I-95 SB @ PB Intl Airport                | High             |
| I-95 NB @ PB Intl Airport                | High             |
| I-95 NB @ Atlantic Ave                   | High             |
| I-95 SB @ 10th Ave N                     | High             |
| I-95 NB @ Palmetto Park Rd               | High             |
| I-95 SB @ Palmetto Park Rd               | High             |
| I-95 NB @ Belvedere Rd Signal            | High             |
| I-95 SB @ Hypoluxo Rd                    | High             |
| I-95 NB @ Hupoluxo Rd                    | Hiah             |