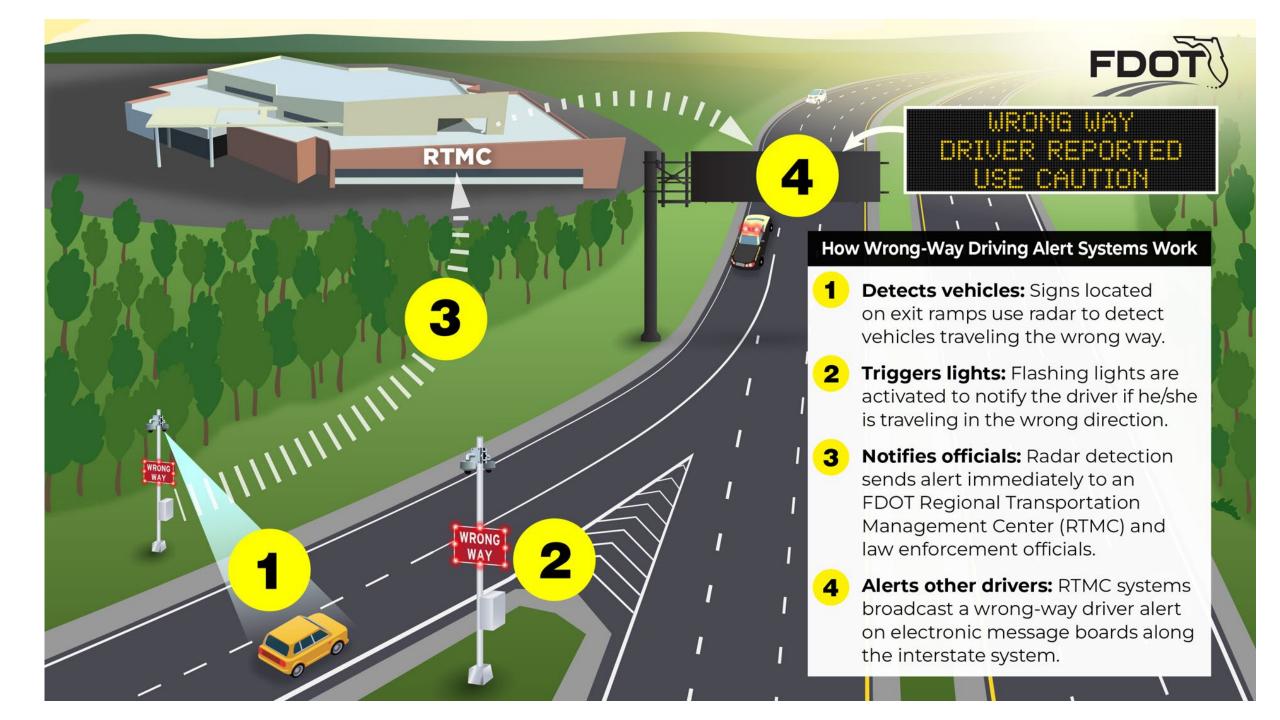

#### Central Office's 520 Ramp ID List: 134 Locations in D4



| #          | RAMP ID  | District | County    | Ramp Type       | Latitude  | Longitude   | Off Ramp Name      |
|------------|----------|----------|-----------|-----------------|-----------|-------------|--------------------|
| <b>-</b> 1 | <b>*</b> | ~        | <b>V</b>  | ▼               | •         | •           | ▼                  |
| 1          | 1224     | 4        | BROWARD   | Parclo Loop     | 26.27745  | -80.1257    | I-95 S & EXIT 39   |
| 2          | M11      | 4        | BROWARD   | Diamond         | 26.0535   | -80.1624105 | I-95 S & EXIT 22   |
| 3          | SM4      | 4        | PALMBEACH | Diamond         | 26.510694 | -80.072676  | I-95 N & EXIT 56   |
| 4          | SM15     | 4        | PALMBEACH |