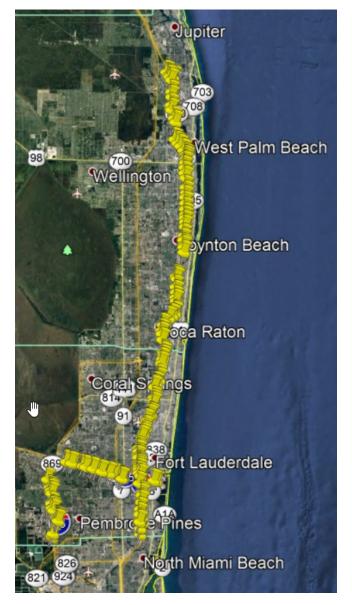

#### Central Office's 520 Ramp ID List: 134 Locations in D4



| #          | RAMP ID  | District | County    | Ramp Type       | Latitude  | Longitude   | Off Ramp Name      |
|------------|----------|----------|-----------|-----------------|-----------|-------------|--------------------|
| <b>-</b> 1 | <b>*</b> | ~        | <b>V</b>  | ▼               | •         | •           | ▼                  |
| 1          | 1224     | 4        | BROWARD   | Parclo Loop     | 26.27745  | -80.1257    | I-95 S & EXIT 39   |
| 2          | M11      | 4        | BROWARD   | Diamond         | 26.0535   | -80.1624105 | I-95 S & EXIT 22   |
| 3          | SM4      | 4        | PALMBEACH | Diamond         | 26.510694 | -80.072676  | I-95 N & EXIT 56   |
| 4          | SM15     | 4        | PALMBEACH | Diamond         | 26.71562  | -80.085706  | I-95 N & EXIT 71   |