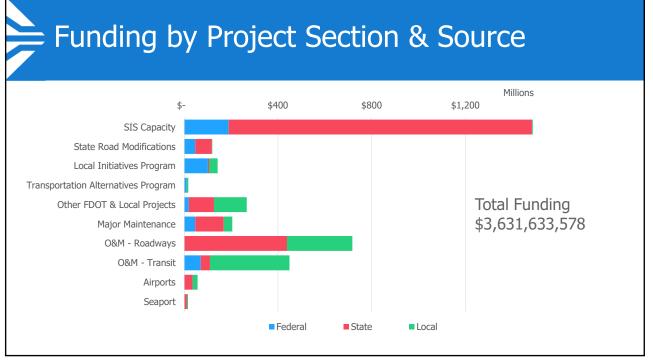

### **SIS Summary of Projects**

Programmed: ~\$1.48B

### Funding Projects

- \$901M Florida's Turnpike Widening
  \$587M I-95 Interchange Projects
  \$17M Rest Areas
- \$7M PDE Studies

# State Road Modifications (SRM)

|         | mmary of Projects<br>med: ~\$116M |                   |                                                                                                                                                                                                                                                                                                                                                                                                                                                                                                                                                                                                                                                                                                                                                                                                                                                                                                                                                                                                                                                                                                                                                                                                                                                                                                                                                                                                                                                                                                                                                                                                                                                                                                                                                                                                                                                                                                                                                                                                                                                                                                                                |
|---------|-----------------------------------|-------------------|--------------------------------------------------------------------------------------------------------------------------------------------------------------------------------------------------------------------------------------------------------------------------------------------------------------------------------------------------------------------------------------------------------------------------------------------------------------------------------------------------------------------------------------------------------------------------------------------------------------------------------------------------------------------------------------------------------------------------------------------------------------------------------------------------------------------------------------------------------------------------------------------------------------------------------------------------------------------------------------------------------------------------------------------------------------------------------------------------------------------------------------------------------------------------------------------------------------------------------------------------------------------------------------------------------------------------------------------------------------------------------------------------------------------------------------------------------------------------------------------------------------------------------------------------------------------------------------------------------------------------------------------------------------------------------------------------------------------------------------------------------------------------------------------------------------------------------------------------------------------------------------------------------------------------------------------------------------------------------------------------------------------------------------------------------------------------------------------------------------------------------|
| Funding | Projects                          |                   | and the second s |
| \$54M   | Add Lanes and Recons              | struct Roadways   |                                                                                                                                                                                                                                                                                                                                                                                                                                                                                                                                                                                                                                                                                                                                                                                                                                                                                                                                                                                                                                                                                                                                                                                                                                                                                                                                                                                                                                                                                                                                                                                                                                                                                                                                                                                                                                                                                                                                                                                                                                                                                                                                |
| \$14.5M | Bike Lanes/Sidewalks/             | Pedestrian Safety |                                                                                                                                                                                                                                                                                                                                                                                                                                                                                                                                                                                                                                                                                                                                                                                                                                                                                                                                                                                                                                                                                                                                                                                                                                                                                                                                                                                                                                                                                                                                                                                                                                                                                                                                                                                                                                                                                                                                                                                                                                                                                                                                |
| \$23M   | Lighting                          | 1                 |                                                                                                                                                                                                                                                                                                                                                                                                                                                                                                                                                                                                                                                                                                                                                                                                                                                                                                                                                                                                                                                                                                                                                                                                                                                                                                                                                                                                                                                                                                                                                                                                                                                                                                                                                                                                                                                                                                                                                                                                                                                                                                                                |
| \$7M    | Transit Shelters                  |                   |                                                                                                                                                                                                                                                                                                                                                                                                                                                                                                                                                                                                                                                                                                                                                                                                                                                                                                                                                                                                                                                                                                                                                                                                                                                                                                                                                                                                                                                                                                                                                                                                                                                                                                                                                                                                                                                                                                                                                                                                                                                                                                                                |
|         |                                   |                   |                                                                                                                                                                                                                                                                                                                                                                                                                                                                                                                                                                                                                                                                                                                                                                                                                                                                                                                                                                                                                                                                                                                                                                                                                                                                                                                                                                                                                                                                                                                                                                                                                                                                                                                                                                                                                                                                                                                                                                                                                                                                                                                                |

7

|         | cal Initiatives (LI)                                |     |
|---------|-----------------------------------------------------|-----|
| Progra  | ammed: ~\$88M                                       | E   |
| Funding | Projects                                            | YP, |
| \$43M   | Bike Lanes/Paths and Sidewalks,<br>Roundabout       |     |
| \$20M   | Transit Capacity – Rail Cars and Electric<br>Buses  |     |
| \$22M   | Transportation Planning – Planning Studies and UPWP |     |
|         |                                                     |     |

### **TA Summary of Projects**

Programmed: ~\$10M

### Funding Projects

| \$9M   | Bike Lanes/Paths and Sidewalks,<br>Pedestrian Bridge |
|--------|------------------------------------------------------|
| \$280K | Transit shelters – Palm Tran                         |
| \$1M   | Lighting – El Rio Trail                              |
|        |                                                      |